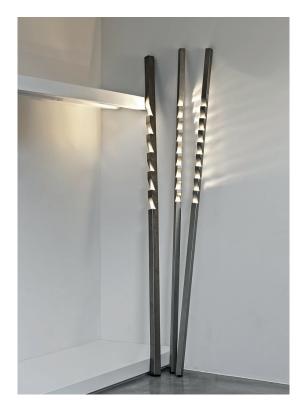

### Light Source

Xenon bipin - T3 12V 9 x 5W G4

Either alone or a group, Zig-Zag is a truly unique way to add light to any space. Intended to lean nonchalantly against a wall, the soft glow from the notched, Zig-Zag openings creates a comfortable ambience while adding a distinctly progressive design element. Zig-Zag complements rooms with high ceilings while opening up smaller spaces. Design Jean François Crochet.

#### Light Source

Xenon bipin - T3 12V 6 x 10W G4

Either alone or a group, Zig-Zag is a truly unique way to add light to any space. Intended to lean nonchalantly against a wall, the soft glow from the notcheld. Zig-Zag openings creates a comfortable ambience while adding a distinctly progressive design element. Zig-Zag complements rooms with high ceilings while opening up smaller spaces. Design Jean François Crochet.