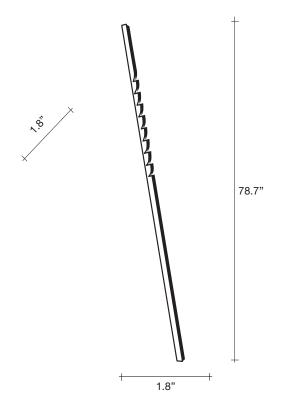

## Zig, Easy Sophistication. design Jean François Crochet

terzani.com

Type Materials Floor lamp metal

**Finishes** 

Code

Satin Nickel

0H20A F3 C8

# Zig, Easy Sophistication.

terzani.com

Type Materials Floor lamp metal

**Finishes** 

Code

Satin Nickel

0H21A F3 C8