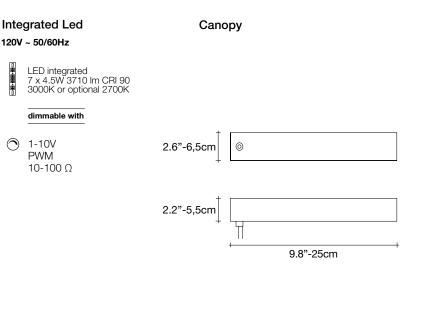

#### Integrated Led 120V ~ 50/60Hz

LED integrated 10 x 4.5W 53000 lm CRI 90 3000K or optional 2700K

dimmable with

 $\bigcirc$ 1-10V PWM 10-100 Ω

#### Canopy

Body