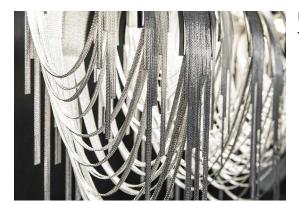

#### Finishes | Code

 $\bigcirc$ 

bronze 0L63S F7 C8

Designer Diego Bassetti and Architect Andrea Panzieri of Studio 14, protegés of Bruno Rainaldi, applied their multidisciplinary approach to create Terzani's first LED suspension light. This geometric design combines thin nickel chains with the latest in LED technology to create a light that is both elegant and modern. A breath of new light, Volver melds technology and art