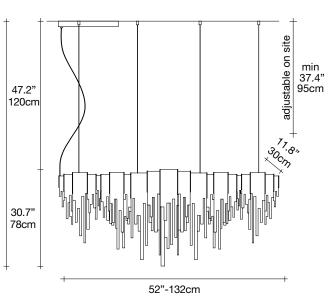

### 2.2" 5,5cm 14.2"-36cm

terzani.com

lbs 99.2

kg 45

lbs 210

kg 95

78.3" x 21.7" x 40.2"

199 x 55 x 99 cm