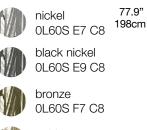

#### Finishes | Code

 $\bigcirc$ 

bronze 0L63S F7 C8

Designer Diego Bassetti and Architect Andrea Panzieri of Studio 14, protegés of Bruno Rainaldi, applied their multidisciplinary approach to create Terzani's first LED suspension light. This geometric design combines thin nickel chains with the latest in LED technology to create a light that is both elegant and modern. A breath of new light, Volver melds technology and art