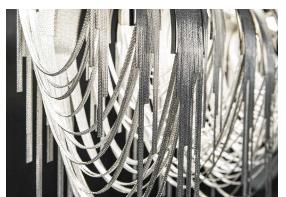

#### Finishes | Code

 $\bigcirc$ 

bronze 0L63S F7 C8

Designer Diego Bassetti and Architect Andrea Panzieri of Studio 14, protegés of Bruno Rainaldi, applied their multidisciplinary approach to create Terzani's first LED suspension light. This geometric design combines thin nickel chains with the latest in LED technology to create a light that is both elegant and modern. A breath of new light, Volver melds technology and art

to achieve a new level of luxury.

lbs 40

kg 18

Body

terzani.com

77.9"

gold 0L60S L6 C8

Designer Diego Bassetti and Architect Andrea Panzieri of Studio 14, protegés of Bruno Rainaldi, applied their multidisciplinary approach to create Terzan's first LED suspension light. This geometric design combines thin nickel chains with the latest in LED technology to create a light that is both elegant and modern. A breath of new light, Volver melds technology and art