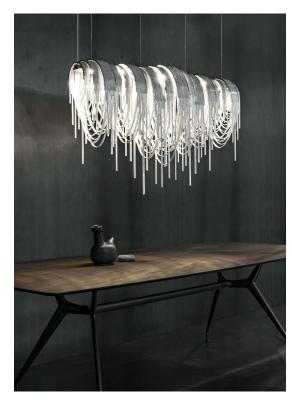

#### Finishes | Code

 $\bigcirc$ 

bronze 0L63S F7 C8

Designer Diego Bassetti and Architect Andrea Panzieri of Studio 14, protegés of Bruno Rainaldi, applied their multidisciplinary approach to create Terzani's first LED suspension light. This geometric design combines thin nickel chains with the latest in LED technology to create a light that is both elegant and modern. A breath of new light, Volver melds technology and art

to achieve a new level of luxury.

lbs 40

kg 18

Body

terzani.com

77.9"

gold 0L60S L6 C8

Designer Diego Bassetti and Architect Andrea Panzieri of Studio 14, protegés of Bruno Rainaldi, applied their multidisciplinary approach to create Terzan's first LED suspension light. This geometric design combines thin nickel chains with the latest in LED technology to create a light that is both elegant and modern. A breath of new light, Volver melds technology and art