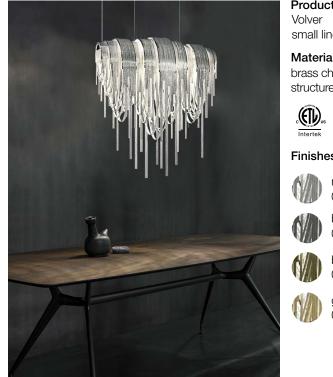

#### Finishes | Code

 $\bigcirc$ 

bronze 0L63S F7 C8

Designer Diego Bassetti and Architect Andrea Panzieri of Studio 14, protegés of Bruno Rainaldi, applied their multidisciplinary approach to create Terzani's first LED suspension light. This geometric design combines thin nickel chains with the latest in LED technology to create a light that is both elegant and modern. A breath of new light, Volver melds technology and art

to achieve a new level of luxury.

lbs 40

kg 18

Body

terzani.com

77.9"

gold 0L60S L6 C8

Designer Diego Bassetti and Architect Andrea Panzieri of Studio 14, protegés of Bruno Rainaldi, applied their multidisciplinary approach to create Terzan's first LED suspension light. This geometric design combines thin nickel chains with the latest in LED technology to create a light that is both elegant and modern. A breath of new light, Volver melds technology and art