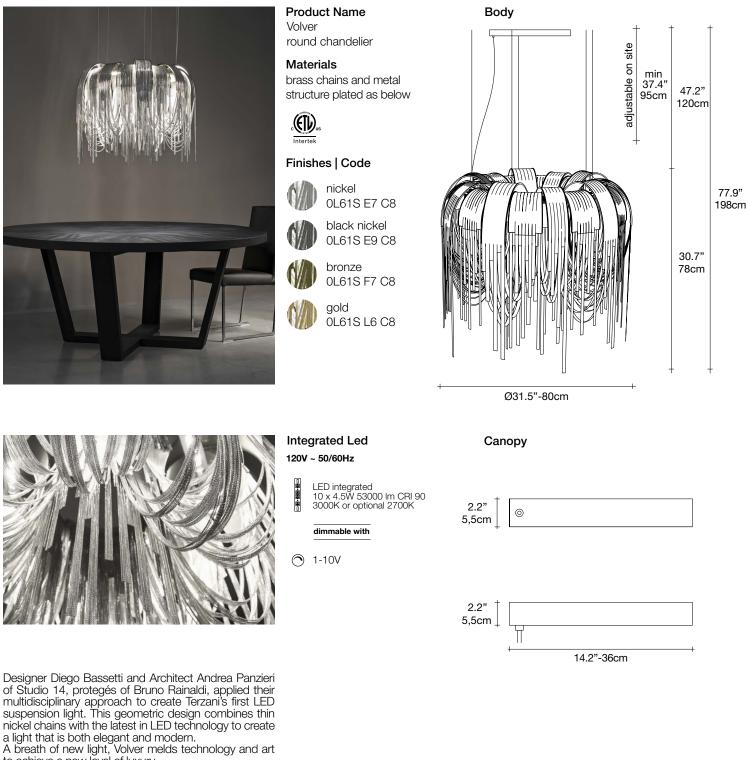

#### Finishes | Code

 $\bigcirc$ 

bronze 0L63S F7 C8

Designer Diego Bassetti and Architect Andrea Panzieri of Studio 14, protegés of Bruno Rainaldi, applied their multidisciplinary approach to create Terzani's first LED suspension light. This geometric design combines thin nickel chains with the latest in LED technology to create a light that is both elegant and modern. A breath of new light, Volver melds technology and art

to achieve a new level of luxury.

lbs 40

kg 18

Body

terzani.com

77.9"

gold 0L60S L6 C8

Designer Diego Bassetti and Architect Andrea Panzieri of Studio 14, protegés of Bruno Rainaldi, applied their multidisciplinary approach to create Terzan's first LED suspension light. This geometric design combines thin nickel chains with the latest in LED technology to create a light that is both elegant and modern. A breath of new light, Volver melds technology and art

#### Integrated Led 120V ~ 50/60Hz

LED integrated 10 x 4.5W 53000 lm CRI 90 3000K or optional 2700K

dimmable with

 $\bigcirc$ 1-10V PWM 10-100 Ω

#### Canopy

Body

### 2.2" 5,5cm 14.2"-36cm

terzani.com

lbs 99.2

kg 45

lbs 210

kg 95

78.3" x 21.7" x 40.2"

199 x 55 x 99 cm