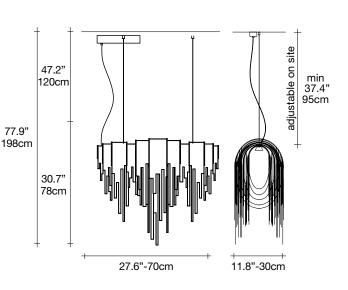

### 2.2" 5,5cm 14.2"-36cm

terzani.com

lbs 99.2

kg 45

lbs 210

kg 95

78.3" x 21.7" x 40.2"

199 x 55 x 99 cm