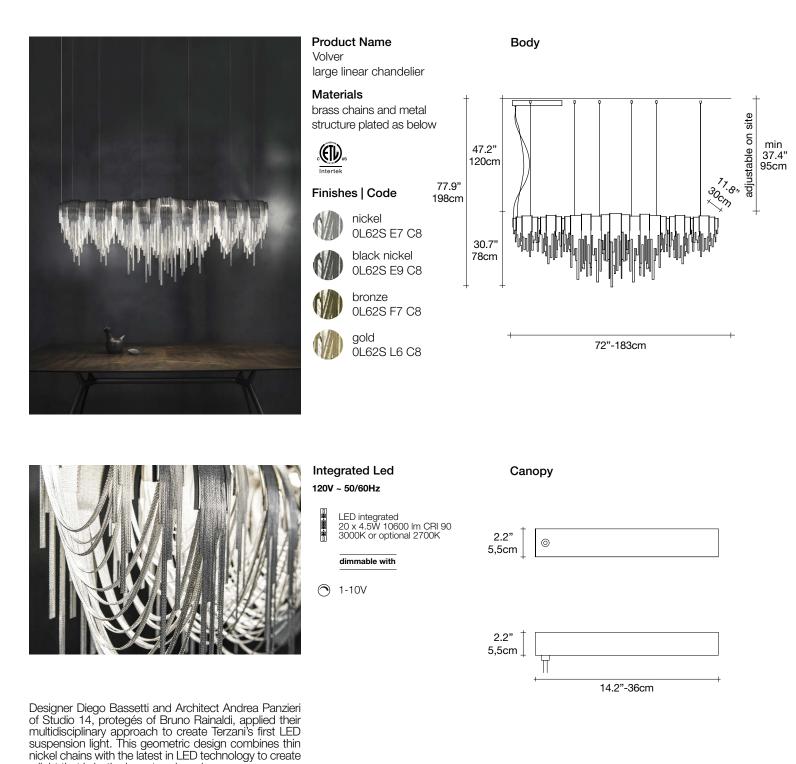

#### Finishes | Code

 $\bigcirc$ 

bronze 0L63S F7 C8

Designer Diego Bassetti and Architect Andrea Panzieri of Studio 14, protegés of Bruno Rainaldi, applied their multidisciplinary approach to create Terzani's first LED suspension light. This geometric design combines thin nickel chains with the latest in LED technology to create a light that is both elegant and modern. A breath of new light, Volver melds technology and art

to achieve a new level of luxury.

lbs 40

kg 18

Body

terzani.com

77.9"

gold 0L60S L6 C8

Designer Diego Bassetti and Architect Andrea Panzieri of Studio 14, protegés of Bruno Rainaldi, applied their multidisciplinary approach to create Terzan's first LED suspension light. This geometric design combines thin nickel chains with the latest in LED technology to create a light that is both elegant and modern. A breath of new light, Volver melds technology and art

#### Integrated Led 120V ~ 50/60Hz

LED integrated 10 x 4.5W 53000 lm CRI 90 3000K or optional 2700K

dimmable with

 $\bigcirc$ 1-10V PWM 10-100 Ω

#### Canopy

Body

### 2.2" 5,5cm 14.2"-36cm

terzani.com

lbs 99.2

kg 45

lbs 210

kg 95

78.3" x 21.7" x 40.2"

199 x 55 x 99 cm