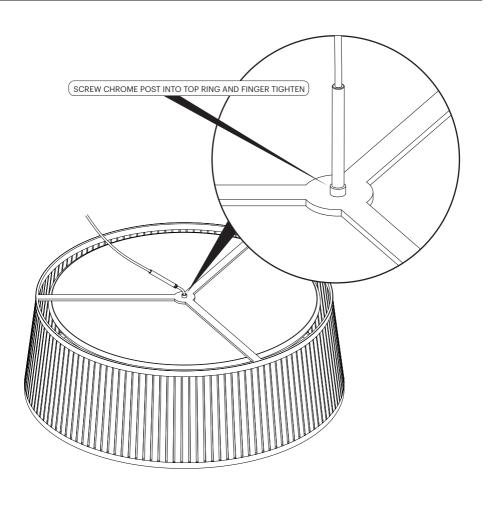

## SOLIS DRUM

- 1. ROUTE CORD THROUGH COVER, CEILING MOUNT AND STRAIN RELIEF
- 2. SET STRAIN RELIEF TO DESIRED HEIGHT AND CUT CORD
- 3. CONNECT TO BUILDING WIRING USING INCLUDED CORD NUTS
- 4. SCREW CEILING MOUNT TO JBOX OR CEILING
- 5. SLIDE COVER UP TO CEILING, MAGNETS ON COVER WILL SNAP TO THE CEILING MOUNT