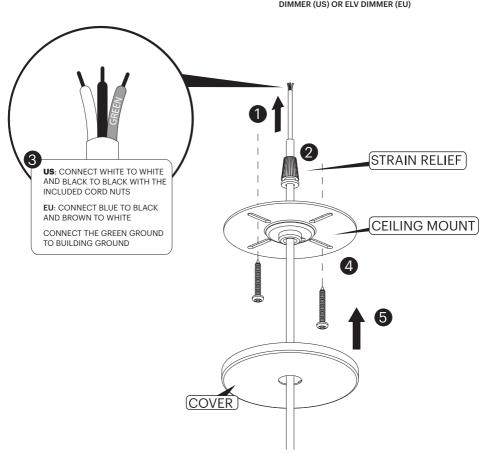

## SOLIS DRUM

- 1. ROUTE CORD THROUGH COVER, CEILING MOUNT AND STRAIN RELIEF
- 2. SET STRAIN RELIEF TO DESIRED HEIGHT AND CUT CORD
- 3. CONNECT TO BUILDING WIRING USING INCLUDED CORD NUTS
- 4. SCREW CEILING MOUNT TO JBOX OR CEILING
- 5. SLIDE COVER UP TO CEILING, MAGNETS ON COVER WILL SNAP TO THE CEILING MOUNT

NOTE: BEFORE CUTTING, WRAP CORD WITH ELECTRICAL TAPE TO PREVENT THE FABRIC SLEEVE FROM FRAYING