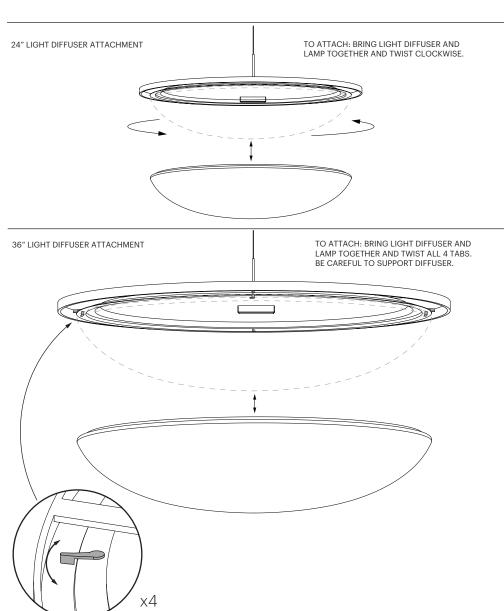

## SOLIS DRUM

36" SOLIS DRUM

## SOLIS DRUM

- 1. ROUTE CORD THROUGH COVER, CEILING MOUNT AND STRAIN RELIEF
- 2. SET STRAIN RELIEF TO DESIRED HEIGHT AND CUT CORD
- 3. CONNECT TO BUILDING WIRING USING INCLUDED CORD NUTS
- 4. SCREW CEILING MOUNT TO JBOX OR CEILING
- 5. SLIDE COVER UP TO CEILING, MAGNETS ON COVER WILL SNAP TO THE CEILING MOUNT