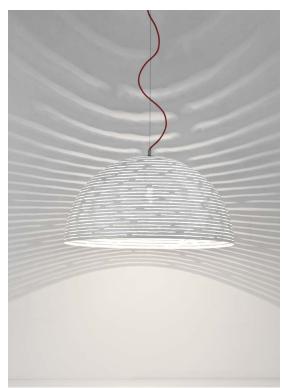

*design* Bruno Rainaldi terzani.com

Product Name Magdalena large dome pendant light

Materials metal

Reaching inside traditional forms, Magdalena's lasercut, horizontal openings allow for its light to expand its range to the entire room. Creating an alluring pattern of light and shadow, Magdalena highlights the shape of the room itself. This unique exchange creates a pendant that impacts every space, regardless of size. Design Bruno Rainaldi.