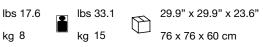

lbs 8.2

kg 3,7

Body

1.2" 3,1cm

lbs 18.7

kg 8,5

P

23.6" x 23.6" x 23.6"

60 x 60 x 60 cm

Reaching inside traditional forms, Magdalena's laser-cut, horizontal openings allow for its light to expand its range to the entire room. Creating an alluring pattern of light and shadow, Magdalena highlights the shape of the room itself. This unique exchange exceeded the room itself. This unique exchange creates a pendant that impacts every space, regardless of size. Design Bruno Rainaldi.