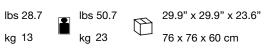

lbs 8.2

kg 3,7

Body

1.2" 3,1cm

lbs 18.7

kg 8,5

P

23.6" x 23.6" x 23.6"

60 x 60 x 60 cm

Reaching inside traditional forms, Magdalena's laser-cut, horizontal openings allow for its light to expand its range to the entire room. Creating an alluring pattern of light and shadow, Magdalena highlights the shape of the room itself. This unique exchange exceeded the room itself. This unique exchange creates a pendant that impacts every space, regardless of size. Design Bruno Rainaldi.