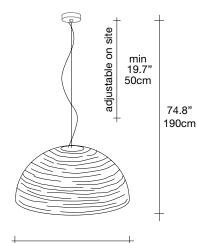

*design* Bruno Rainaldi terzani.com

Product Name Magdalena large dome pendant light

Materials metal

### Finishes | Code

gold leaf 0M66S H5 C8

TERZANI LA LUCE PENSATA

Recommended Light 120V ~ 50/60Hz

LED 15W E26

all systems

Canopy

Body