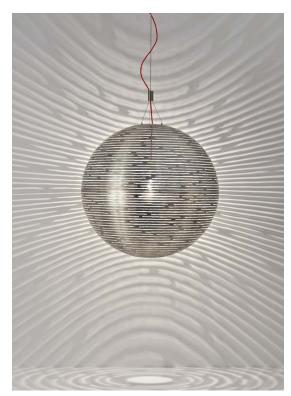

Reaching inside traditional forms, Magdalena's lasercut, horizontal openings allow for its light to expand its range to the entire room. Creating an alluring pattern of light and shadow, Magdalena highlights the shape of the room itself. This unique exchange creates a pendant that impacts every space, regardless of size. Design Bruno Rainaldi.