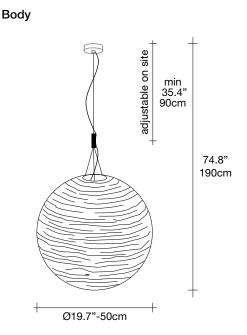

### Finishes | Code

0M65S G8 C8 gold leaf

TERZANI La luce pensata

Ø19.7"-50cm

**Recommended Light** 120V ~ 50/60Hz

LED 15W E26 4

all systems

Canopy

lbs 8.2

kg 3,7

Body

1.2" 3,1cm

lbs 18.7

kg 8,5

P

23.6" x 23.6" x 23.6"