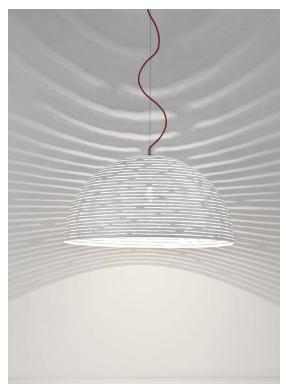

*design* Bruno Rainaldi terzani.com

Product Name Magdalena large dome pendant light

Materials metal

### Finishes | Code

gold leaf 0M66S H5 C8

TERZANI LA LUCE PENSATA

Recommended Light 120V ~ 50/60Hz

LED 15W E26

all systems

Canopy

Body

Reaching inside traditional forms, Magdalena's lasercut, horizontal openings allow for its light to expand its range to the entire room. Creating an alluring pattern of light and shadow, Magdalena highlights the shape of the room itself. This unique exchange creates a pendant that impacts every space, regardless of size. Design Bruno Rainaldi.