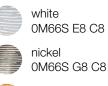

### Finishes | Code

gold leaf 0M66S H5 C8

TERZANI LA LUCE PENSATA

Recommended Light 120V ~ 50/60Hz

LED 15W E26

all systems

Canopy

Body