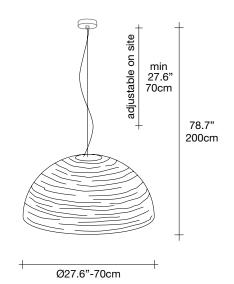

lbs 8.2

kg 3,7

Body

1.2" 3,1cm

lbs 18.7

kg 8,5

P

23.6" x 23.6" x 23.6"

60 x 60 x 60 cm

Reaching inside traditional forms, Magdalena's laser-cut, horizontal openings allow for its light to expand its range to the entire room. Creating an alluring pattern of light and shadow, Magdalena highlights the shape of the room itself. This unique exchange exceeded the room itself. This unique exchange creates a pendant that impacts every space, regardless of size. Design Bruno Rainaldi.