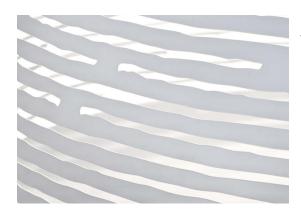

### Finishes | Code

gold leaf 0M61S H5 C8

TERZANI La luce pensata

Reaching inside traditional forms, Magdalena's lasercut, horizontal openings allow for its light to expand its range to the entire room. Creating an alluring pattern of light and shadow, Magdalena highlights the shape of the room itself. This unique exchange creates a pendant that impacts every space, regardless of size. Design Bruno Rainaldi.

### all systems

Reaching inside traditional forms, Magdalena's laser-cut, horizontal openings allow for its light to expand its range to the entire room. Creating an alluring pattern of light and shadow, Magdalena highlights the shape of the room itself. This unique exchange creates a pendant that impacts every space, regardless of size. Design Bruno Rainaldi.

Reaching inside traditional forms, Magdalena's lasercut, horizontal openings allow for its light to expand its range to the entire room. Creating an alluring pattern of light and shadow, Magdalena highlights the shape of the room itself. This unique exchange creates a pendant that impacts every space, regardless of size. Design Bruno Rainaldi.