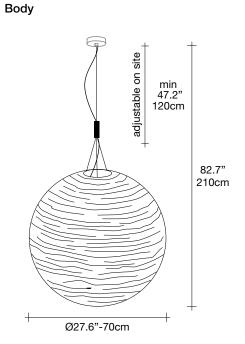

Reaching inside traditional forms, Magdalena's lasercut, horizontal openings allow for its light to expand its range to the entire room. Creating an alluring pattern of light and shadow, Magdalena highlights the shape of the room itself. This unique exchange creates a pendant that impacts every space, regardless of size. Design Bruno Rainaldi.