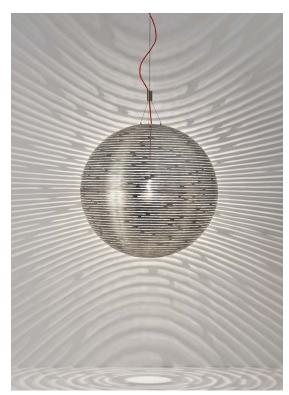

design Bruno Rainaldi terzani.com

Product Name Maqdalena small dome pendant light

Materials metal