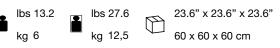

lbs 8.2

kg 3,7

Body

1.2" 3,1cm

lbs 18.7

kg 8,5

P

23.6" x 23.6" x 23.6"

60 x 60 x 60 cm

Reaching inside traditional forms, Magdalena's laser-cut, horizontal openings allow for its light to expand its range to the entire room. Creating an alluring pattern of light and shadow, Magdalena highlights the shape of the room itself. This unique exchange exceeded the room itself. This unique exchange creates a pendant that impacts every space, regardless of size. Design Bruno Rainaldi.