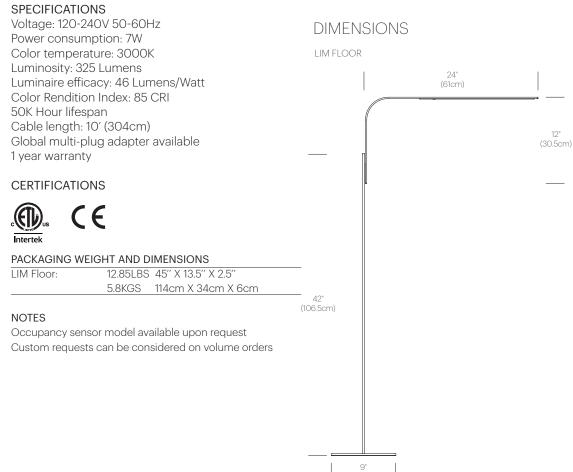

M floor, LIM360 and LIM C under-surface.

#### FIXTURE TYPE

Floor

### LIGHT SOURCE

(91x) High-output LED array

#### PRODUCT CODES

| LIM L Floor Brushed Silver:    | LIM L FLR SLV BR OPT |
|--------------------------------|----------------------|
| LIM L Floor Black:             | LIM L FLR BLK OPT    |
| LIM L Floor White:             | LIM L FLR WHT OPT    |
| LIM L (arm only) Brushed Silve | r: LIM L ARM SLV OPT |
| LIM L (arm only) Black:        | LIM L ARM BLK OPT    |
| LIM L (arm only) White:        | LIM L ARM WHT OPT    |

#### LIGHT CONTROL

Full range dim control 100%-10% (optical switch)

#### FEATURES

Magnetic attachment Advanced LED array eliminates multiple shadows Ships flat-packed OCC model available upon request



GRAPHITE

WHITE

**FINISHES** 

BRUSHED ALUMINUM





## Pablo