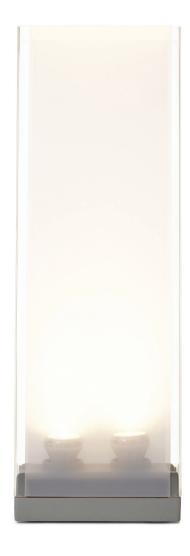

#### DESCRIPTION

The timeless Cortina lamp is architectural simplicity. Its stoic clear acrylic shade features a sensual translucent mesh fabric diffuser to shield the lamp's dimmable light source. Cortina allows you to set any mood depending on the moment.

#### LIGHT SOURCE

(2x) White med base 60W PAR 16 NSP bulbs: 1300lm

CORT 24